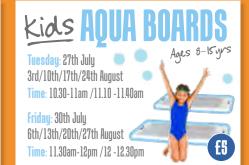

# SUMMER **ACTIVITIES 2021**

DORCHESTER SPORTS CENTRE

# Mon 26th - Fri 30th July 9.30am - 5.30pm • Age:16yrs+ Start your career in leisure

with our National Pool

Lifequard Qualification

Monday - Thursday

Week 1: 26th - 29th Julu

Week 2: 9th - 12th August

Week 3: 23rd - 26th August

> 8.00 - 8.30am • Stage 2

> 8.30 - 9.00am • Stage 1

**>> 9.00 - 9.30am ∘ Total Beginners** 



## **Kids MARTIAL ARTS**

Monday: 26th July 2nd/9th/16th/23rd August

Thursday: 29th July 5th/12th/19th August

Time: 11am-12pm Age: 6-12urs





### **PRAMA.KIDS**

Wednesday: 28th July 4th/11th/18th August

**Time:** 2-3pm **Age:** 6-12yrs

A unique interactive fitness and play experience that is non-stop fun!



# STARTS & TURNS (1)

Wednesdau: 28th Julu / 11th August

Time: 9-9.30am • Stage 3 +

A session designed to focus on practicing and improving those all important starts and turns\*.



### **LEARN 2 DIVE**

Wednesdau: 28th Julu 4th/11th/18th/25th August

Time: 8.30-9am • Stage 2 +

Wednesdau: 4th/18th August Time: 9-9.30am • Stage 2 +

A fun session designed to help you improve your diving\*.



## **TECHNIQUE SESSIONS**

Butterflu Front Crawl

Front Crawl

Front Crawl

Wednesdau 28th Julu

• 8.00-8.30am • Stage 3 +

Wednesday 4th August • 8.00-8.30am • Stage 2 + Wednesday 11th August • 8.00-8.30am • Stage 2 +

Wednesda